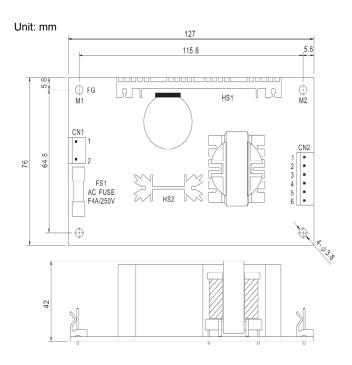

The PSAM24V2.7Aand PSAM48V1.3A power supplies have a single voltage output with power capabilities up to 65 watts. With an adjustable output, these power supplies are efficient to run Anaheim Automation's lines of low current microsteppers and programmable controllers. With a compact size of 5.75" x 3.25" x 1.75" and dual mounting position "L Bracket", the PSAM24V2.7A, PSAM48V1.3A can be mounted just about anywhere.